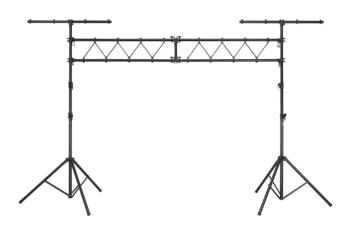

### LS-300-TR

## BLACK ANODIZED ALUMINIUM STRUCTURE FOR LIGHTING

Black anodized aluminium structure for lighting featuring 2 LS-200 professional stand w/T-bar and 2 horizontal bars for 8 par cans. The snap lock holder on height adjustment collar prevents the safety pin from scratching the tubes finish during transportation.

#### **KEY FEATURES**

Height: 1.45 - 3.25mt

Arm length: 1.5 - 4.0mt

Arm diameter: 38mm

Load capacity: 100kg

Material: anodized aluminium nero

Snap lock holder on height adjustment collar prevents scratching on the tubes finish during transportation