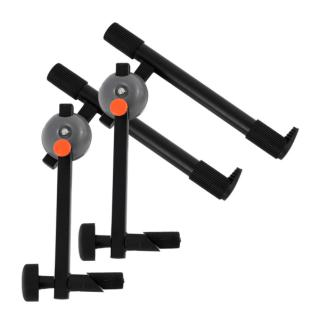

# SPH-500 UNIVERSAL ADDITIONAL KEYBOARD ARMS

Additional keyboard arms, created to add a second keyboard to your set up. Conceived for SPHERE series stands, this item is actual a universal expansion suitable for any kind of stand. Steel 30x20mm frame, 28mm tubolar arms, innovative sphere mechanism for quick and accurate setting.

#### **KEY FEATURES**

Innovative sphere mechanism

Frame: 30x20mm

Tubolar arms: 28mm

Epossidic painting for great durability

Colour: black

#### **SPECIFICATIONS**

| Frame        | 30x20mm |
|--------------|---------|
| Tubolar arms | 28mm    |