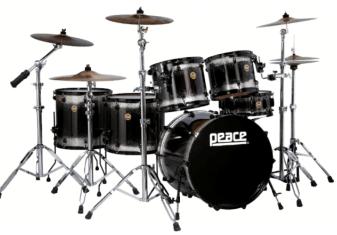

# DP-22DNA2-5#302 SPARKLE LACQUERED FINISH NORTH AMERICAN MAPLE 5 PCS DRUM SET

Peace's top-of-the-line package kit, the DNA series resides at the crossroads of rugged and handsome, where professional quality meets affordability. A versatile kit designed to capture the quintessential modern drum set sound, the DNA series combines heavy duty series 800 hardware including both a straight and a boom stand, and 9-ply lacquered North American maple drums in a package that includes rims-mount toms, low-mass lugs, die-cast claws, and brass vents, among many stand-out features. The series is offered with chrome or black-trim hardware, and custom sizes and finishes are also available by special order. It ain't broke, so we didn't fix it. Peace's DNA series has been a preferred choice by artists and endorsers for years, and it's been heralded as "a pro-level kit at a very affordable price" by DRUM! Magazine. Shown in one of Peace's new finishes, black castle, a three color sparkle lacquer finish with a triple sparkle overlay belt that explodes chards of color under stage lighting.

### **KEY FEATURES**

North American Maple shells for amazing response, power and incredible feeling

Sparkle lacquered finishes

Arial Lock<sup>™</sup> suspended tom system

Hardware 800 Series

Duotone lugs low-mass-low profile for maximum shells resonance (Ravenplate finishes)

### **SPECIFICATIONS**

Dimension

Toms 10"x8", 12"x9" - Floor Tom 14"x14" Bass Drum 20"x18" – Snare 14"x5,5"

9 plies selected North American Maple

Arial-Lock™ Toms Suspension System with DA-147 Brackets

Peace® Ravenplate Hardware

DHO-1 1,6mm Peace® Hoops Ravenplate

Duotone low-mass low-profile lugs DA-120 (Ravenplate finishes) - 6 on Toms, 8 on Floor Tom, 10 on Snare and BassDrum

DA-180 Bass Drum Claws

| Toms (Optional)      | 8"x 7" – 10"x 8" |                       |
|----------------------|------------------|-----------------------|
| Bass Drum (Optional) |                  | 20" x 18" – 22" x 18" |
| Hi-Hat Stand         |                  | HS-810A               |
| Snare Stand          |                  | SS-810A               |

# DP-22DNA2-5#302 SPARKLE LACQUERED FINISH NORTH AMERICAN MAPLE 5 PCS DRUM SET

Cymbal Stand

CS-810A

**Boom Stand** 

BS-810A

Bass Drum Pedal

P-870 Double Chain drived

Other sizes and finishes available on request