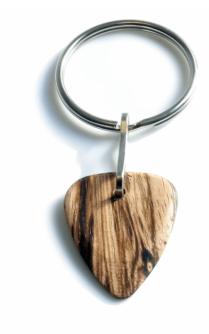

## TTKRPAME1 KEY RING WITH PALE MOON EBONY PICK

All the magnificence of the colourful Timber Tones in key ring form. In addition to looking good, they give a good grip to your bunch of keys and introduce you as a guitarist of great taste to the eyes of the world.We all know a guitarist who claims good plectrums are not worth it because he/she loses them on a regular basis. Well now that your keys are attached to it, you have no excuse! And you better watch out.

## **KEY FEATURES**

Pick wood: Pale Moon Ebony

FRENEXPORT

Via Enzo Ferrari 10 62017 Porto Recanati (MC), Italy info@frenexport.it