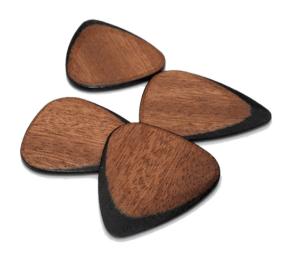

## 10TRIT PACK OF 10 THREE-LAYERED WOOD PLECTRUMS

Pack of 10 special wood picks, with an accurate selection of materials combined to a high technical level of design. One african ebony layer is contained between two softer wood layers, giving to the plectrum more grip and endurance. Ideal for many musicians.

## **KEY FEATURES**

1.5 mm layer of African Ebony has been laminated between two thin leaves of 0.5 mm thick African Sapele

Slightly lighter than pure Ebony and has more grip

For lead guitar playing