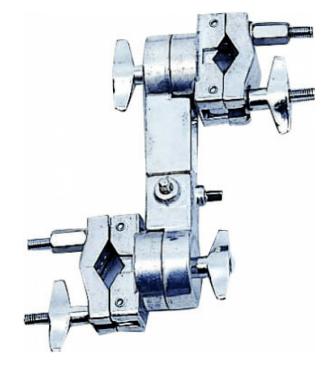

## DA-84 CLAMP-IT<sup>TM</sup> PROFESSIONAL ADAPTER

The broad scope of modern music demands more percussive drum setups. Drummers need convenient access to a variety of percussion voices without sacrificing space on the kit.

Peace's new **CLAMP-IT<sup>™</sup>** Accessory Clamps create unlimited flexibility of placement by attaching our **multi-angle** adjustable accessory clamps to other essential stands.

Mount an extra pair of hi-hats, a splash cymbal, a cowbell, or even an additional crash cymbal at any angle with CLAMP-IT<sup>™</sup> on any stand, and a world of options is within easy reach.

## **KEY FEATURES**

CLAMP-IT<sup>™</sup> Professional Adapter