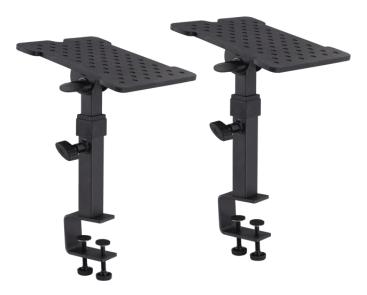

# TMONS-PRO-CL PROFESSIONAL STAND FOR STUDIO MONITOR WITH DESKTOP MOUNTING CLAMP (PAIR)

**TMONS-PRO** is a professional metal desktop stand for studio monitors with mounting clamps. Robust and stable, both height and inclination can be adjusted. A rubber top surface prevent the speaker to slide when inclined.

The clamp has two fixing point for maximum stability and can fit desktops up to 50 mm thick.

### **KEY FEATURES**

 Sturdy monitor stand in steel

 Adjustable height and incline with graduation

 Attachment clamps with 2 fixing points for maximum stability

 Suitable for desktop up to 50mm thick