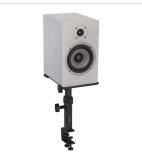

# TMONS-PRO-CL PROFESSIONAL STAND FOR STUDIO MONITOR WITH DESKTOP MOUNTING CLAMP (PAIR)

**TMONS-PRO** is a professional metal desktop stand for studio monitors with mounting clamps. Robust and stable, both height and inclination can be adjusted. A rubber top surface prevent the speaker to slide when inclined.

### **KEY FEATURES**

 Sturdy monitor stand in steel

 Adjustable height and incline with graduation

 Attachment clamps with 2 fixing points for maximum stability

 Suitable for desktop up to 50mm thick