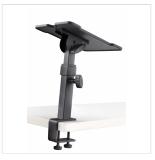

# TMONS-PRO-CL PROFESSIONAL STAND FOR STUDIO MONITOR WITH DESKTOP MOUNTING CLAMP (PAIR)

**TMONS-PRO** is a professional metal desktop stand for studio monitors with mounting clamps. Robust and stable, both height and inclination can be adjusted. A rubber top surface prevent the speaker to slide when inclined.

The clamp has two fixing point for maximum stability and can fit desktops up to 50 mm thick.

### **KEY FEATURES**

 Sturdy monitor stand in steel

 Adjustable height and incline with graduation

 Attachment clamps with 2 fixing points for maximum stability

 Suitable for desktop up to 50mm thick