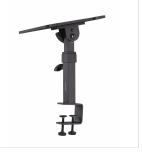

# TMONS-PRO-CL PROFESSIONAL STAND FOR STUDIO MONITOR WITH DESKTOP MOUNTING CLAMP (PAIR)

**TMONS-PRO** is a professional metal desktop stand for studio monitors with mounting clamps. Robust and stable, both height and inclination can be adjusted. A rubber top surface prevent the speaker to slide when inclined.

The clamp has two fixing point for maximum stability and can fit desktops up to 50 mm thick.

### **KEY FEATURES**

 Sturdy monitor stand in steel

 Adjustable height and incline with graduation

 Attachment clamps with 2 fixing points for maximum stability

 Suitable for desktop up to 50mm thick