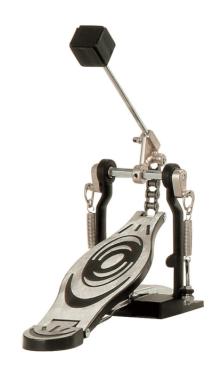

## P-410 **VELOCITY SERIES BASSDRUM PEDAL**

The New Velocity Night Drive Bass Drum Bass PedalBoth our single and double velocity pedals come locking several new exciting improvements, Both pedals now feature our new 8-ball, design on the top of the footboard for a more secure grip, allowing included are improved bearing for an overall smoother feel eliminating annoying squeaks. Other features include an entirely new side spring locking system, grooved bass hoop plate for a tighter grip, two lock screws on pedal shaft, and popular, PosiTrack solid bass plate positioning system, allowing each player to customize the angle of the footboard. Professional bag included.

## **KEY FEATURES**

Single side felt beater

Single Chain trasmission system

**Double Spring System** 

Side Key Bassdrum fixing system