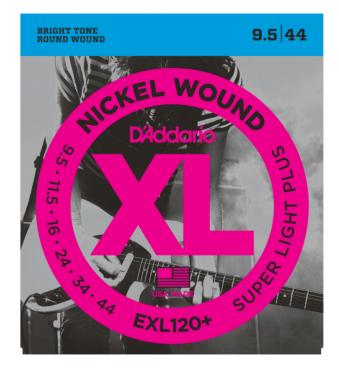

# EXL120+ NICKEL WOUND ELECTRIC GUITAR STRINGS, SUPER LIGHT PLUS, 9.5-44

XL Nickel Wound, D'Addario's most popular electric guitar strings, are precision wound with nickelplated steel onto a carefully drawn, hexagonally shaped, high carbon steel core. The result, strings with long lasting, distinctive bright tone and excellent intonation, is ideal for the widest variety of guitars and musical styles.EXL120+, with its 9.5 gauge high E, is the ideal "step up" string set for players who are moving up from 9 to 10 gauge sets. Additionally, it's great for balancing tension between various scale length guitars. If you play 9s on a 25 1/2" scale guitar, try EXL120+ for your shorter scale length instruments to maintain more consistent feel and playability.

### **KEY FEATURES**

Super Light Plus

Round wound with nickelplated steel for distinctive bright tone

Environmentally friendly, corrosion resistant packaging for strings that are always fresh

Made in the U.S.A. for the highest quality and performance

String Gauges: Plain Steel .0095, .0115, .016, Nickel Wound .024, .034, .044