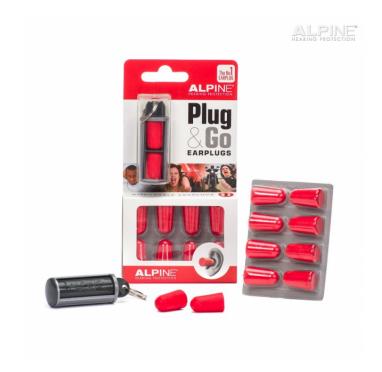

## PLUG&GO SET OF 10 GENERIC EARPLUGS WITH TRAVELBOX

As a specialist in the field of hearing protection, Alpine has developed an extra-soft, low-pressure foam earplug solution that provides a very comfortable fit. The self-adjusting, curved and tapered Plug&Go earplugs expand to fit all ear canals without producing skin irritations. Each package offers 5 pairs of earplugs. Extra feature is the special designed and handy plastic travel box, for protection of your earplugs in a very hygienic way. The travel box can be used as a key chain, so that you will always carry your earplugs with you.

## **KEY FEATURES**

Generic earplugs which can be used in every situation with too much noise.

Easy to insert correctly thanks to the tapered shape andmoderately slow expansion rate.

Thanks to the low pressure foam and smooth surface, the earplugs offer a very comfortable fit for a wide range of ear sizes.

Plug&Go Earplugs has SNR rating of 33 dB.

Including hygienic travelbox with key chain to carry Plug & Go anywhere