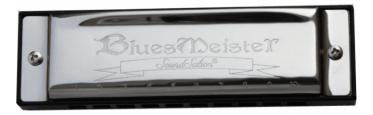

## HBM20-B **20 TONES BLUES HARMONICA B KEY**

BluesMeister is built for the Blues with the original design. It represents the most popular harmonica style ever. The comb in ABS is long lasting and offers a comfortable playing. The stainless steel cover makes BluesMeister an instrument for a lifetime. Great for students or advanced players looking for tone and reliability.

# HBM20-B **20 TONES BLUES HARMONICA B KEY**

#### **KEY FEATURES**

10 holes, 20 reeds

Reeds in brass

Reed plate in brass, 0,9mm thick

Comb in ABS for comfort and resistance

Stainless steel cover

Plastic carrying box to protect your instrument