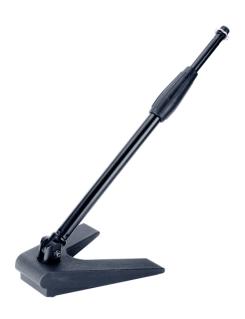

# DESKTOP MICROPHONE STAND WITH CAST IRON BASE AND TELESCOPIC BOOM

Solid and balanced costruction. The triangular shape cast iron base guarantee perfect stability, while the boom arm offers easy and quick adjustment. Perfect for desktops use, it can be helpful for bass drum amplification.

### **KEY FEATURES**

Cast Iron base, trianguar shape

Telescopic arm with 180 degrees adjustable angle

Finish: Black

#### **SPECIFICATIONS**

| Boom arm lenght (min-max) | 400-570 mm     |
|---------------------------|----------------|
| Base dimension            | 19 x 19 x 5 cm |
| Weight                    | 3,5 Kg         |