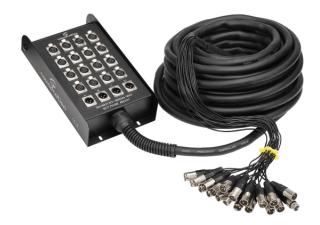

## SBGX10-1604-20MT PROFESSIONAL METAL STAGE BOX FEATURING 16 INPUT/ 4 OUTPUT

The SGBX10-1604-20MT stage box, built in a metal box with an epoxy finish, has a reduced weight and size thanks to its professional printed circuit. Nylon connectors for high quality XLR contacts. Cable assembly connections protected by PVC sheaths and wired with XLR metal connectors fixed to the PC board with independent hearth plugs for maximum reliability.

## **KEY FEATURES**

Input: 16 XLR 3 Pin Female

Output: 4 XLR 3 Pin Male

Numbered 20-meter cable

Independent earth plugs

FRENEXPORT

Via Enzo Ferrari 10 62017 Porto Recanati (MC), Italy info@frenexport.it