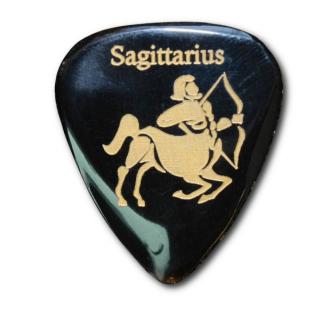

# ZDT-SA-1 ZODIAC TONES "SAGITTARIUS" 1 GUITAR PICK

Zodiac Tones are based upon the Classic 351 shape. They are CNC Milled to tight tolerances and are 2.5mm thick chamfering down to a playing tip at 0.7mm thick. Born under the same sign as Jimi Hendrix.

## ZDT-SA-1 ZODIAC TONES "SAGITTARIUS" 1 GUITAR PICK

### **KEY FEATURES**

For acoustic and electric guitar

Buffalo Horn has the closest tone to the fabled Tortoise shell picks. It is very hard wearing and has a rounded mellow tone

This pack contains 1 Zodiac Tones Guitar Pick