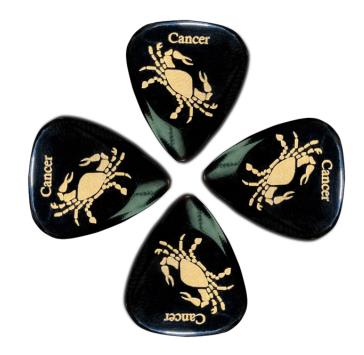

# ZDT-CA-4 ZODIAC TONES "CANCER" 4 GUITAR PICKS

Zodiac Tones are based upon the Classic 351 shape. They are CNC Milled to tight tolerances and are 2.5mm thick chamfering down to a playing tip at 0.7mm thick. Born under the same sign as Carlos Santana.

## ZDT-CA-4 ZODIAC TONES "CANCER" 4 GUITAR PICKS

### **KEY FEATURES**

For acoustic and electric guitar

Buffalo Horn has the closest tone to the fabled Tortoise shell picks. It is very hard wearing and has a rounded mellow tone

This pack contains 4 Zodiac Tones Guitar Picks