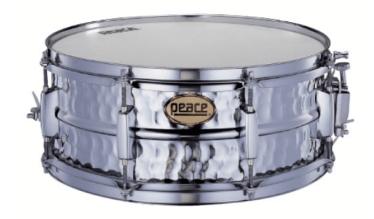

# 5,5X14 HAND HAMMERED SERIES STEEL SNARE

The goal in making our new **Hand Hammered** Snare Drums was to employ a process that made eachdrum shell different from the next.

Each individual drum in this series has different tonal characteristicsbecause the hammering process produces grooves indifferent patterns.

This process brings focusto the open tonality of 2mm Bronze, Steel, Brass or Copper shells, and delivers a sound as unique as the drummer that plays them.

### **KEY FEATURES**

1mm Thickness Metal Steel shell

1,6mm Steel Hoops

8 DA-109 Lugs

Peace Heads

### **SPECIFICATIONS**

| Dimensions | 14"x5.5"     |
|------------|--------------|
| Shell      | Steel        |
| Hoops      | Steel 1,6 mm |
| Lugs       | 8            |