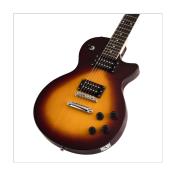

### **MILESTONE-ST VSB**

## FLAT TOP CUTAWAY ELECTRIC GUITAR WITH 2 HUMBUCKERS

A pure music-landmark: Milestone Standard leads you where blues and rock became legend. A flat top solid body equipped with powerful humbuckers provides the playability and the tone everybody has learnt to love, while the 3-way switch and 2 volume/2 tone independent pots offer great sound flexibility. A perfect choice for blues, rock and rawer music.

# MILESTONE-ST VSB FLAT TOP CUTAWAY ELECTRIC GUITAR WITH 2 HUMBUCKERS

#### **KEY FEATURES**

Body: solid basswood (flat top)

Neck: bolt-on mahogany

Tastiera: Eco-Rosewood (CITES compliant)

Frets: 22

Machine heads: vintage style

Bridge: tune o matic

Pick ups: 2 humbuckers

Switch: 3 way

Pots: 2 volume/2 tone

Colour: vintage sunburst