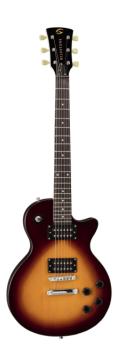

### **MILESTONE-ST VSB**

## FLAT TOP CUTAWAY ELECTRIC GUITAR WITH 2 HUMBUCKERS

A pure music-landmark: Milestone Standard leads you where blues and rock became legend. A flat top solid body equipped with powerful humbuckers provides the playability and the tone everybody has learnt to love, while the 3-way switch and 2 volume/2 tone independent pots offer great sound flexibility. A perfect choice for blues, rock and rawer music.

# MILESTONE-ST VSB FLAT TOP CUTAWAY ELECTRIC GUITAR WITH 2 HUMBUCKERS

#### **KEY FEATURES**

Body: solid basswood (flat top)

Neck: bolt-on mahogany

Tastiera: Eco-Rosewood (CITES compliant)

Frets: 22

Machine heads: vintage style

Bridge: tune o matic

Pick ups: 2 humbuckers

Switch: 3 way

Pots: 2 volume/2 tone

Colour: vintage sunburst