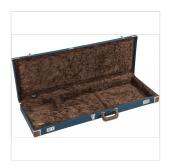

## CLASSIC SERIES WOOD CASE - STRAT®/TELE®, LAKE PLACID BLUE

Classic Series wood cases are a stylish and dependable way to protect your Fender® electric guitar. Crafted with road-reliable materials, this 3-ply hardshell wood case boasts a vinyl wrapped steel carry handle and draw latches in addition to triple chrome-plated hardware throughout the case. A soft crushed acrylic plush interior lining ensures your guitar remains scratch and damage-free, while a spacious accessory compartment offers plenty of room for spare strings, picks, tuners—or whatever small items you wish to carry with you—with lasting style and peace of mind.

#### **KEY FEATURES**

Instruments: Stratocaster®/Telecaster®

3-ply wood case

Vinyl wrapped steel handle

Draw latches

Triple chrome-plated hardware

Soft crushed acrylic plush interior lining

Spacious accessory compartment

#### **SPECIFICATIONS**

| Exterior  | Textured Vinyl      |
|-----------|---------------------|
| Interior  | Brown Acrylic Plush |
| Dimensons | 108x41,65x12,7 cm   |

Via Enzo Ferrari 10 62017 Porto Recanati (MC), Italy info@frenexport.it