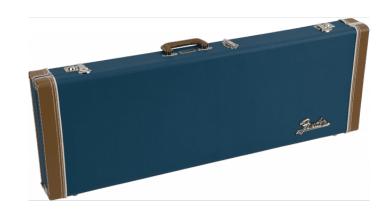

## CLASSIC SERIES WOOD CASE - STRAT®/TELE®, LAKE PLACID BLUE

Classic Series wood cases are a stylish and dependable way to protect your Fender® electric guitar. Crafted with road-reliable materials, this 3-ply hardshell wood case boasts a vinyl wrapped steel carry handle and draw latches in addition to triple chrome-plated hardware throughout the case. A soft crushed acrylic plush interior lining ensures your guitar remains scratch and damage-free, while a spacious accessory compartment offers plenty of room for spare strings, picks, tuners—or whatever small items you wish to carry with you—with lasting style and peace of mind.

# CLASSIC SERIES WOOD CASE - STRAT®/TELE®, LAKE PLACID BLUE

Color: Lake Placid Blue