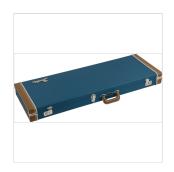

## CLASSIC SERIES WOOD CASE - STRAT®/TELE®, LAKE PLACID BLUE

Classic Series wood cases are a stylish and dependable way to protect your Fender® electric guitar. Crafted with road-reliable materials, this 3-ply hardshell wood case boasts a vinyl wrapped steel carry handle and draw latches in addition to triple chrome-plated hardware throughout the case. A soft crushed acrylic plush interior lining ensures your guitar remains scratch and damage-free, while a spacious accessory compartment offers plenty of room for spare strings, picks, tuners—or whatever small items you wish to carry with you—with lasting style and peace of mind.

# CLASSIC SERIES WOOD CASE - STRAT®/TELE®, LAKE PLACID BLUE

Color: Lake Placid Blue