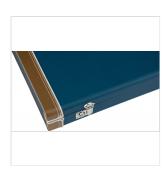

## CLASSIC SERIES WOOD CASE - STRAT®/TELE®, LAKE PLACID BLUE

Classic Series wood cases are a stylish and dependable way to protect your Fender® electric guitar. Crafted with road-reliable materials, this 3-ply hardshell wood case boasts a vinyl wrapped steel carry handle and draw latches in addition to triple chrome-plated hardware throughout the case. A soft crushed acrylic plush interior lining ensures your guitar remains scratch and damage-free, while a spacious accessory compartment offers plenty of room for spare strings, picks, tuners—or whatever small items you wish to carry with you—with lasting style and peace of mind.

#### **KEY FEATURES**

Instruments: Stratocaster®/Telecaster®

3-ply wood case

Vinyl wrapped steel handle

Draw latches

Triple chrome-plated hardware

Soft crushed acrylic plush interior lining

Spacious accessory compartment

#### **SPECIFICATIONS**

| Exterior  | Textured Vinyl      |
|-----------|---------------------|
| Interior  | Brown Acrylic Plush |
| Dimensons | 108x41,65x12,7 cm   |

Via Enzo Ferrari 10 62017 Porto Recanati (MC), Italy info@frenexport.it