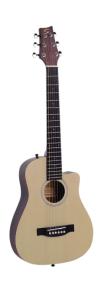

# COMPANERA-DNC ROUNDBACK DREADNOUGHT CUTAWAY TRAVEL GUITAR

In Spanish Compañera means 'buddy', and the name is actually a very fitting one: from dusty backroads to summer campfires, this little jewel featuring a 84 cm roundback body will be always by your side when it comes to express yourself. Sturdy and compact, spotting a stunning visual appeal with its open pore satin finish, Compañera also features a padded gig bag for easy and safe carrying.

### **KEY FEATURES**

Shape: 84 cm roundback dreadnought cutaway

Top: satin spruce

Back & sides: satin mahogany

Neck: mahogany

Fretboard and bridge: blackwood

Chromed machine heads

Capo and saddles: tusq

Finish: open pore satin

10mm padded bag included