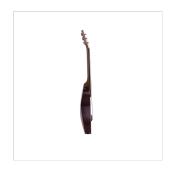

### **KEY FEATURES**

Shape: 84 cm roundback dreadnought cutaway

Top: satin spruce

Back & sides: satin mahogany

Neck: mahogany

Fretboard and bridge: blackwood

Chromed machine heads

Capo and saddles: tusq