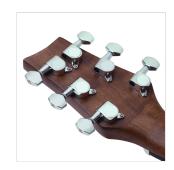

### **KEY FEATURES**

Shape: 84 cm roundback dreadnought cutaway

Top: satin spruce

Back & sides: satin mahogany

Neck: mahogany

Fretboard and bridge: blackwood

Chromed machine heads

Capo and saddles: tusq