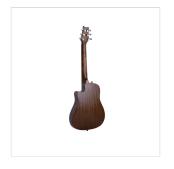

### **KEY FEATURES**

Shape: 84 cm roundback dreadnought cutaway

Top: satin spruce

Back & sides: satin mahogany

Neck: mahogany

Fretboard and bridge: blackwood

Chromed machine heads

Capo and saddles: tusq

Finish: open pore satin

10mm padded bag included