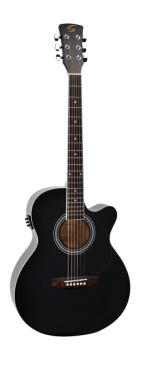

## YELLOWSTONE-MJCE-BK MINI JUMBO CUTAWAY ACOUSTIC GUITAR WITH SPRUCE TOP AND PREAMP

Mini jumbo acoustic cutaway electrified guitar featuring spruce top, a perfect mix of tone, playability and comfort. Onboard preamp adds great live/studio possibilities with its built in tuner. With its spruce top and the body, fretboard and headstock binding is a very goodlooking instrument, a great value for the price.

## **KEY FEATURES**

Top: spruce

Back and sides: basswood

Fretboard and bridge in Blackwood provides the feeling and the visual appeal of real rosewood respecting environment and complying CITES regulation

Machine heads: diecast chrome

Binding: boby, fretboard, headstock

Pickguard: black

Preamp featuring tuner and Jack/XLR out

Colour: black