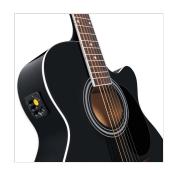

Machine heads: diecast chrome

Binding: boby, fretboard, headstock

Pickguard: black

Preamp featuring tuner and Jack/XLR out

Colour: black