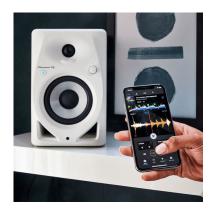

#### **BLUETOOTH® CONNECTIVITY**

The Bluetooth® technology included in the DM-40D-BT enables you to easily pair your smartphone, mobile device, or PC / Mac and play high-quality tracks wirelessly.