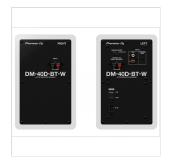

## 2-WAY SOUND MODE – OPTIMIZED FOR DJING AND MUSIC PRODUCTION

There's no need to decide whether you want a set of monitors that are best for DJing or making music, because the DM series speakers are perfect for both. Just flip the switch to choose either DJ mode or Production mode and the DSP settings will be optimized for the task, leaving you free to concentrate on your mix.

### EASY TO USE WITH DIFFERENT DJ OR PRODUCTION EQUIPMENT

With RCA and mini jack terminals you can connect different kinds of gear such as DJ controllers and mixers, or the laptop or soundcard you use. Connecting your headphones is simple via the socket on the front panel and the level knob is right in front of you too.