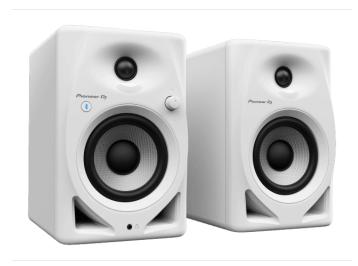

# 4" DESKTOP MONITOR SYSTEM WITH BLUETOOTH® FUNCTIONALITY WHITE

The DM series speakers deliver balanced, punchy bass sound and they can pump out extra power thanks to the new Class D amplifier and 4-inch woofer in each unit. Flick the switch to change from DJ mode to Production mode and the DSP settings will automatically create the best sound for each application.

#### **KEY FEATURES**

Advanced design for higher quality sound

DECO convex diffusers which help deliver crystal-clear high frequencies in every direction

The woofer and tweeter are perfectly aligned so you'll hear all sound frequencies clearly

The grooves on the ducts reduce air friction so bass is tight and punchy, even if you position the speakers against a wall.

The 4-inch woofer creates powerful sound without distorting, even if you pump up the volume.

Color: White