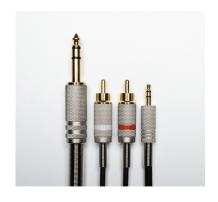

### EASY TO USE WITH DIFFERENT DJ OR PRODUCTION EQUIPMENT

With RCA and mini jack terminals you can connect different kinds of gear such as DJ controllers and mixers, or the laptop or soundcard you use. Connecting your headphones is simple via the socket on the front panel and the level knob is right in front of you too.