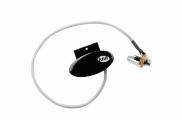

## **ACTIVE PIEZO PICKUP BZ-1A FOR BOUZOUKI**

Humbucking, soundhole-mount design with active electronics for bouzouki

BZ-1A converts your instrument's natural, resonant tone to a high-fidelity signal ready for an amp or audio mixer.

Neodymium magnets in an active, humbucking design bring a warm, clear, and strong amplified tone with plenty of depth. BZ-1a offers a balanced output level between strings and

installs without blocking the soundhole.

#### HUMBUCKING, SOUNDHOLE-MOUNT DESIGN WITH ACTIVE ELECTRONICS FOR BOUZOUKI

BZ-1 converts your instrument's natural, resonant tone to a high-fidelity signal ready for an amp or audio mixer.

Neodymium magnets in an active, humbucking design bring a warm, clear, and strong amplified tone with plenty of depth.

BZ-1 offers a balanced output level between strings and installs without blocking the soundhole.

#### **WOODEN HOUSING**

The magnetic element is encased in laminated birch with an elegant and stylish black plastic cap. This lightweight assembly achieves maximum tonal sensitivity.

#### **ACTIVE DESIGN**

The built-in preamplifier reduces noise and eliminates string grounding. The pre-amp also shapes the tone of the pickup specifically for bouzouki. The pickup requires 2 CR2032 batteries for operation.

#### **NEODYMIUM MAGNETS**

BZ-1A utilizes the power of neodymium magnets to provide a warm, clear, and strong amplified tone with plenty of depth.

#### **COMPLETE INSTALLATION SET**

The pickup features a single screw mount, a standard of many bouzouki pickups, and a pre-wired output jack.