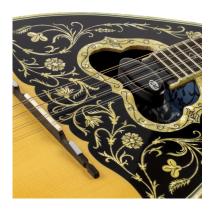

## UNIVERSAL FIT TO ALMOST ANY STEPPED-FINGERBOARD BOUZOUKI

The magnetic part of the pickup was developed to install in practically any bouzouki having a "step"—a flat surface at the end of the fingerboard. The clever design doesn't block the soundhole of the bouzouki and doesn't interfere with its resonance.