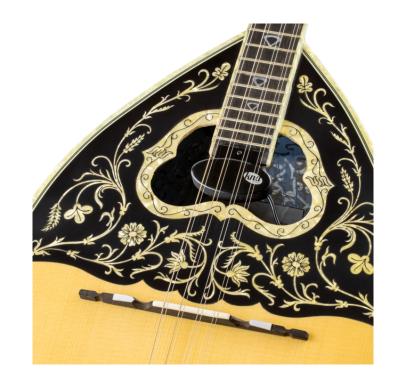

## **ACTIVE PIEZO PICKUP BZ-1A FOR BOUZOUKI**

Humbucking, soundhole-mount design with active electronics for bouzouki

BZ-1A converts your instrument's natural, resonant tone to a high-fidelity signal ready for an amp or audio mixer.

## UNIVERSAL FIT TO ALMOST ANY STEPPED-FINGERBOARD BOUZOUKI

The magnetic part of the pickup was developed to install in practically any bouzouki having a "step"—a flat surface at the end of the fingerboard. The clever design doesn't block the soundhole of the bouzouki and doesn't interfere with its resonance.

#### HUMBUCKING, SOUNDHOLE-MOUNT DESIGN WITH ACTIVE ELECTRONICS FOR BOUZOUKI

BZ-1 converts your instrument's natural, resonant tone to a high-fidelity signal ready for an amp or audio mixer.

Neodymium magnets in an active, humbucking design bring a warm, clear, and strong amplified tone with plenty of depth.