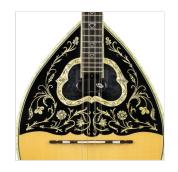

## **ACTIVE PIEZO PICKUP BZ-1A FOR BOUZOUKI**

Humbucking, soundhole-mount design with active electronics for bouzouki

BZ-1A converts your instrument's natural, resonant tone to a high-fidelity signal ready for an amp or audio mixer.

Neodymium magnets in an active, humbucking design bring a warm, clear, and strong amplified tone with plenty of depth. BZ-1a offers a balanced output level between strings and

installs without blocking the soundhole.