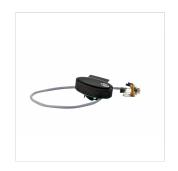

#### **WOODEN HOUSING**

The magnetic element is encased in laminated birch with an elegant and stylish black plastic cap. This lightweight assembly achieves maximum tonal sensitivity.

#### **ACTIVE DESIGN**

The built-in preamplifier reduces noise and eliminates string grounding. The pre-amp also shapes the tone of the pickup specifically for bouzouki. The pickup requires 2 CR2032 batteries for operation.

#### **NEODYMIUM MAGNETS**

BZ-1A utilizes the power of neodymium magnets to provide a warm, clear, and strong amplified tone with plenty of depth.