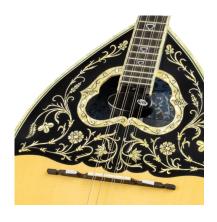

## UNIVERSAL FIT TO ALMOST ANY STEPPED-FINGERBOARD BOUZOUKI

The magnetic part of the pickup was developed to install in practically any bouzouki having a "step"—a flat surface at the end of the fingerboard. The clever design doesn't block the soundhole of the bouzouki and doesn't interfere with its resonance.

#### **NATURAL BALANCED SOUND**

BZ-1A offers a balanced output between strings, and captures and reproduces the natural, resonant tone of the bouzouki.