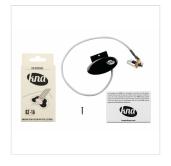

#### **COMPLETE INSTALLATION SET**

The pickup features a single screw mount, a standard of many bouzouki pickups, and a pre-wired output jack.

#### **KEY FEATURES**

Universal fit to almost any stepped-fingerboard bouzouki

Wooden housing

Active design

Neodymium magnets

Natural balanced sound

Complete installation set