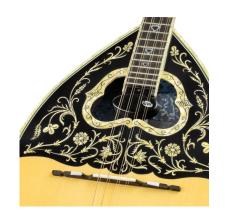

## UNIVERSAL FIT TO ALMOST ANY STEPPED-FINGERBOARD BOUZOUKI

The magnetic part of the pickup was developed to install in practically any bouzouki having a "step"—a flat surface at the end of the fingerboard. The clever design doesn't block the soundhole of the bouzouki and doesn't interfere with its resonance.

#### HUMBUCKING, SOUNDHOLE-MOUNT DESIGN WITH ACTIVE ELECTRONICS FOR BOUZOUKI

BZ-1 converts your instrument's natural, resonant tone to a high-fidelity signal ready for an amp or audio mixer.

Neodymium magnets in an active, humbucking design bring a warm, clear, and strong amplified tone with plenty of depth.

BZ-1 offers a balanced output level between strings and installs without blocking the soundhole.