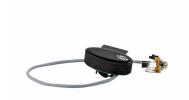

#### **WOODEN HOUSING**

The magnetic element is encased in laminated birch with an elegant and stylish black plastic cap. This lightweight assembly achieves maximum tonal sensitivity.

#### **ACTIVE DESIGN**

The built-in preamplifier reduces noise and eliminates string grounding. The pre-amp also shapes the tone of the pickup specifically for bouzouki. The pickup requires 2 CR2032 batteries for operation.

#### **NEODYMIUM MAGNETS**

BZ-1A utilizes the power of neodymium magnets to provide a warm, clear, and strong amplified tone with plenty of depth.

#### **COMPLETE INSTALLATION SET**

The pickup features a single screw mount, a standard of many bouzouki pickups, and a pre-wired output jack.