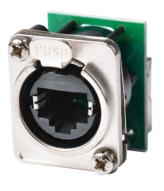

#### **KEY FEATURES**

CAT5e feed through socket CAT5e

TIA/EIA 568-C.2 and ISO/IEC11801 complying

Front and rear mountable accommodates any RJ45 plug and XLR type RJ45 plug

Grounded version

### **SPECIFICATIONS**

| Shell    | Zinc alloy diecast |
|----------|--------------------|
| Insert   | PA6                |
| Contacts | Gold plated bronze |