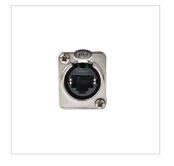

#### **KEY FEATURES**

CAT5e feed through socket CAT5e

TIA/EIA 568-C.2 and ISO/IEC11801 complying

Front and rear mountable accommodates any RJ45 plug and XLR type RJ45 plug

Grounded version

### **SPECIFICATIONS**

| Shell    | Zinc alloy diecast |
|----------|--------------------|
| Insert   | PA6                |
| Contacts | Gold plated bronze |