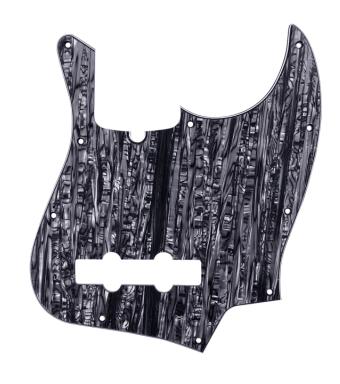

## DPP JB LAP J-BASS PICKGUARD LAVENDER PEARL

D'Andrea Pro Pickguards are the perfect option to change the look of your instrument! Each pickguard features vibrant, colorful patterns that add unique customization options to your guitar. Available in several different designs, these pickguards are precision-cut and hand polished with a 4-ply core. In addition, each pickguard is equipped with 11 screw holes, constructed of premium celluloid material and fits the exact specs of actual production models.