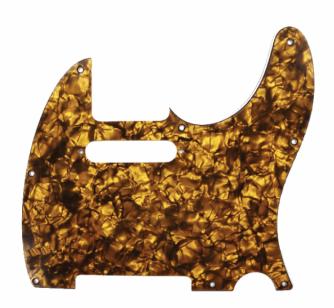

## DPP TL GOP TELE PICKGUARD GOLD PEARL

D'Andrea Pro Pickguards are the perfect option to change the look of your instrument! Each pickguard features vibrant, colorful patterns that add unique customization options to your guitar. Available in several different designs, these pickguards are precision-cut and hand polished with a 4-ply core. In addition, each pickguard is equipped with 11 screw holes, constructed of premium celluloid material and fits the exact specs of actual production models.

## **KEY FEATURES**

Improve the look of your instrument with vibrant and colorful patterns

Precision-cut and hand polished

4-ply core

11 screw holes

Constructed of premium celluloid material

FRENEXPORT

Via Enzo Ferrari 10 62017 Porto Recanati (MC), Italy info@frenexport.it