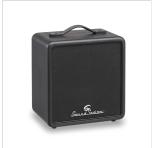

## GC110-CT 1X10" GUITAR CABINET EQUIPPED WITH CELESTION TUBE

Guitar cabinet featuring 1x10" Celestion Tube woofer, ultra compact, light and portable.

The 10" Celestion Tube woofer provides refined crystal tone, perfect for Soundsation Quark 45 micro-head.

# GC110-CT 1X10" GUITAR CABINET EQUIPPED WITH CELESTION TUBE

### **KEY FEATURES**

Ultra compact and light guitar cabinet featuring 10" Celestion Tube woofer, a perfect match for Quark 45 micro head.

Power: 30 W

Impedence: 8 ohm

Rear handle

Built in MDF