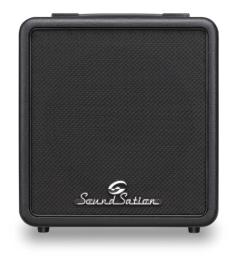

## GC110-CT 1X10" GUITAR CABINET EQUIPPED WITH CELESTION TUBE

Guitar cabinet featuring 1x10" Celestion Tube woofer, ultra compact, light and portable.

The 10" Celestion Tube woofer provides refined crystal tone, perfect for Soundsation Quark 45 micro-head.

# GC110-CT 1X10" GUITAR CABINET EQUIPPED WITH CELESTION TUBE

### **KEY FEATURES**

Ultra compact and light guitar cabinet featuring 10" Celestion Tube woofer, a perfect match for Quark 45 micro head.

Power: 30 W

Impedence: 8 ohm

Rear handle

Built in MDF