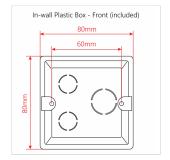

### **SPECIFICATIONS**

| Nominal Power @ 100V | 30W                                                  |
|----------------------|------------------------------------------------------|
| Nominal Power @ 70V  | 15W                                                  |
| Control              | 11 Positions + Off                                   |
| Step Attenuation     | 5dB                                                  |
| Total Attenuation    | 55dB                                                 |
| In-Wall Mount Box    | 80 x 80 x 48 mm (Included) - 3.15 x 3.15 x 1.89 in   |
| Front Cover          | White (Included)                                     |
| Dimensions           | 82 x 43 (max.) x 82 mm - 3.23 x 1.7 (max.) x 3.23 in |
| Net Weight           | 170 g - 0.37 lbs.                                    |
| Packing Size         | 87 x 45 x 87 mm - 3.4 x 1.8 x 3.4 in                 |
| Gross Weight         | 200 g - 0.44 lbs.                                    |