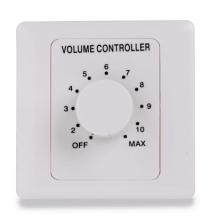

## 30W VOLUME ATTENUATOR FOR 70-100V SPEAKERS, 11 POSITIONS + OFF, WITH AUXILIARY LINE AND 24V ALARM CONTROL

The MURA 2 Serie in-wall Volume Controllers offers a range of volume attenuators for 70V and 100V audio systems and are designed to be recessed in 82x82x48mm wall boxes (supplied). They allow control of the volume with, respectively, 4 positions + off for MURA 205, and 11 positions + off for MURA 210/230/260. The max. nominal powers range from 2.5W to 30W in case of 70V lines; and 5W to 60W for 100V lines.

Each position attenuates the overall level from 5dB to 10dB, depending on the model. MURA 210/230/260 provide, in addition to the normal 70-100V audio line, the 70-100V auxiliary line at maximum level (the attenuation does not operate in this case but passes the whole signal to the speaker) and the 24V relay input for switching between normal and auxiliary line in case of alarm.

### **KEY FEATURES**

70V and 100V Constant Voltage Audio Line Operation

11 Positions (5dB attenuation) + Off

Auxiliary 70-100V Line with 24V relay control

Front Cover Included (White)

In-Wall Mount Box Included