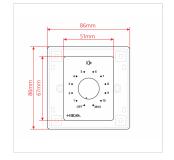

### **SPECIFICATIONS**

| Nominal Power @ 100V | 30W                                                  |
|----------------------|------------------------------------------------------|
| Nominal Power @ 70V  | 15W                                                  |
| Control              | 11 Positions + Off                                   |
| Step Attenuation     | 5dB                                                  |
| Total Attenuation    | 55dB                                                 |
| In-Wall Mount Box    | 80 x 80 x 48 mm (Included) - 3.15 x 3.15 x 1.89 in   |
| Front Cover          | White (Included)                                     |
| Dimensions           | 82 x 43 (max.) x 82 mm - 3.23 x 1.7 (max.) x 3.23 in |
| Net Weight           | 170 g - 0.37 lbs.                                    |
| Packing Size         | 87 x 45 x 87 mm - 3.4 x 1.8 x 3.4 in                 |
| Gross Weight         | 200 g - 0.44 lbs.                                    |