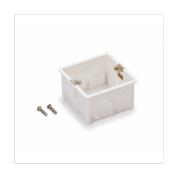

MURA 2 Series volume controllers are supplied with the front cover plate (white) and the in-wall box.

### **KEY FEATURES**

70V and 100V Constant Voltage Audio Line Operation

11 Positions (5dB attenuation) + Off

Auxiliary 70-100V Line with 24V relay control

Front Cover Included (White)

In-Wall Mount Box Included

### **SPECIFICATIONS**

| Nominal Power @ 100V | 30W                                                  |
|----------------------|------------------------------------------------------|
| Nominal Power @ 70V  | 15W                                                  |
| Control              | 11 Positions + Off                                   |
| Step Attenuation     | 5dB                                                  |
| Total Attenuation    | 55dB                                                 |
| In-Wall Mount Box    | 80 x 80 x 48 mm (Included) - 3.15 x 3.15 x 1.89 in   |
| Front Cover          | White (Included)                                     |
| Dimensions           | 82 x 43 (max.) x 82 mm - 3.23 x 1.7 (max.) x 3.23 in |
| Net Weight           | 170 g - 0.37 lbs.                                    |
| Packing Size         | 87 x 45 x 87 mm - 3.4 x 1.8 x 3.4 in                 |
| Gross Weight         | 200 g - 0.44 lbs.                                    |