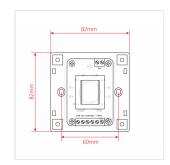

### **SPECIFICATIONS**

| Nominal Power @ 100V | 30W                                                  |
|----------------------|------------------------------------------------------|
| Nominal Power @ 70V  | 15W                                                  |
| Control              | 11 Positions + Off                                   |
| Step Attenuation     | 5dB                                                  |
| Total Attenuation    | 55dB                                                 |
| In-Wall Mount Box    | 80 x 80 x 48 mm (Included) - 3.15 x 3.15 x 1.89 in   |
| Front Cover          | White (Included)                                     |
| Dimensions           | 82 x 43 (max.) x 82 mm - 3.23 x 1.7 (max.) x 3.23 in |
| Net Weight           | 170 g - 0.37 lbs.                                    |
| Packing Size         | 87 x 45 x 87 mm - 3.4 x 1.8 x 3.4 in                 |
| Gross Weight         | 200 g - 0.44 lbs.                                    |