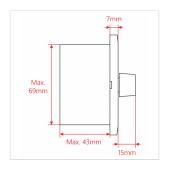

### **SPECIFICATIONS**

| Nominal Power @ 100V | 30W                                                  |
|----------------------|------------------------------------------------------|
| Nominal Power @ 70V  | 15W                                                  |
| Control              | 11 Positions + Off                                   |
| Step Attenuation     | 5dB                                                  |
| Total Attenuation    | 55dB                                                 |
| In-Wall Mount Box    | 80 x 80 x 48 mm (Included) - 3.15 x 3.15 x 1.89 in   |
| Front Cover          | White (Included)                                     |
| Dimensions           | 82 x 43 (max.) x 82 mm - 3.23 x 1.7 (max.) x 3.23 in |
| Net Weight           | 170 g - 0.37 lbs.                                    |
| Packing Size         | 87 x 45 x 87 mm - 3.4 x 1.8 x 3.4 in                 |
| Gross Weight         | 200 g - 0.44 lbs.                                    |