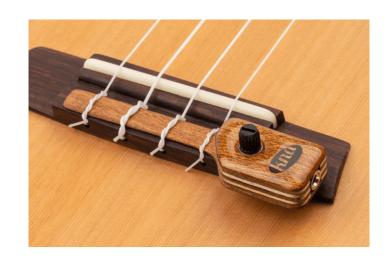

## UK-2 PORTABLE PIEZO PICKUP WITH VOLUME CONTROL FOR UKULELE

With onboard volume control, the versatile UK-2 makes it easy to reproduce the natural sound of your uke without modification. Simply slide this piezo ukulele pickup onto the tie block and retighten the strings.

Perfect for live or studio applications, it's a passive uke pickup that fits most soprano, concert, tenor and baritone ukuleles with a tie block. One of our ukulele pickups designed with a passive piezo system, it is designed to work flawlessly with your favorite acoustic amplifier or preamp.