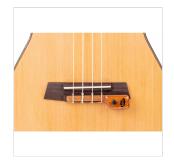

## UK-2 PORTABLE PIEZO PICKUP WITH VOLUME CONTROL FOR UKULELE

With onboard volume control, the versatile UK-2 makes it easy to reproduce the natural sound of your uke without modification. Simply slide this piezo ukulele pickup onto the tie block and retighten the strings.

Perfect for live or studio applications, it's a passive uke pickup that fits most soprano, concert, tenor and baritone ukuleles with a tie block. One of our ukulele pickups designed with a passive piezo system, it is designed to work flawlessly with your favorite acoustic amplifier or preamp.