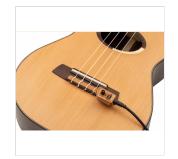

## UK-2 PORTABLE PIEZO PICKUP WITH VOLUME CONTROL FOR UKULELE

With onboard volume control, the versatile UK-2 makes it easy to reproduce the natural sound of your uke without modification. Simply slide this piezo ukulele pickup onto the tie block and retighten the strings.

Perfect for live or studio applications, it's a passive uke pickup that fits most soprano, concert, tenor and baritone ukuleles with a tie block. One of our ukulele pickups designed with a passive piezo system, it is designed to work flawlessly with your favorite acoustic amplifier or preamp.