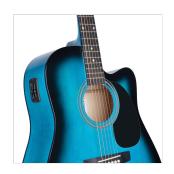

## **KEY FEATURES**

Top: linden

Back and sides: basswood

Fretboard: maple

Bridge: maple

Machine heads: chrome diecast

Pickguard: black

Preamp: vol/tone controls

Colour: blue sunburst