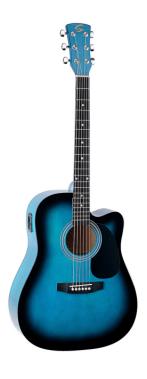

## YOSEMITE-DNCE-BLS DREADNOUGHT CUTAWAY ACOUSTIC GUITAR WITH PREAMP

YOSEMITE-DNCE is a great choice for beginners and students demanding tone and playability. Dreadnought cutaway shape is perfect for deep tone, comfort, playability. The classic design is enanched by the black pickguard and soundhole decoration. Built with the same principles of higher priced models, it's a great choice for students or free time guitar alike.

## **KEY FEATURES**

Top: linden

Back and sides: basswood

Fretboard: maple

Bridge: maple

Machine heads: chrome diecast

Pickguard: black

Preamp: vol/tone controls

Colour: blue sunburst