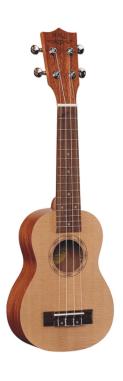

# MPUKA-140A BARITONO UKULELE MAUI PRO WITH BAG (SPRUCE TOP)

An exotic touch to your arrangements? You want something more from a simple ukulele? THE PRO series ukulele of the MAUI are perfect for you. Available in all extensions from Soprano to Baritone the ukuele MAUI PRO are now offered also in a new version featuring spruce top with mahogany Sapele back and sides.

#### **KEY FEATURES**

Baritono ukulele

Body: Sapele plywood with Spruce top

Fretboard: Walnut (17 keys)

Diapason: 19"

Machine heads: chrome

Bridge: Walnut

Rosette: Maui pro design

Finish: Satin

Strings: Aquila

Bag: included