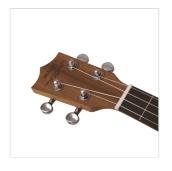

#### **KEY FEATURES**

Baritono ukulele

Body: Sapele plywood with Spruce top

Fretboard: Walnut (17 keys)

Diapason: 19"

Machine heads: chrome

Bridge: Walnut

Rosette: Maui pro design