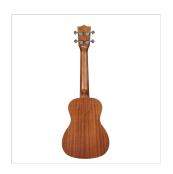

#### **KEY FEATURES**

Baritono ukulele

Body: Sapele plywood with Spruce top

Fretboard: Walnut (17 keys)

Diapason: 19"

Machine heads: chrome

Bridge: Walnut

Rosette: Maui pro design