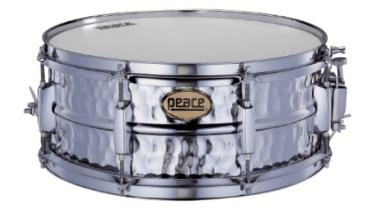

# SD-316-1355 5,5X13 HAND HAMMERED SERIES STEEL SNARE

The goal in making our new **Hand Hammered** Snare Drums was to employ a process that made eachdrum shell different from the next.

Each individual drum in this series has different tonal characteristicsbecause the hammering process produces grooves indifferent patterns.

This process brings focusto the open tonality of 2mm Bronze, Steel, Brass or Copper shells, and delivers a sound as unique as the drummer that plays them.

### **KEY FEATURES**

| 1mm Thickness Metal Steel shell |  |
|---------------------------------|--|
| 1,6mm Steel Hoops               |  |
| 8 DA-109 Lugs                   |  |
| Peace Heads                     |  |

### **SPECIFICATIONS**

| Dimensions | 13"x5.5"     |
|------------|--------------|
| Shell      | Steel        |
| Hoops      | Steel 1,6 mm |
| Lugs       | 8            |