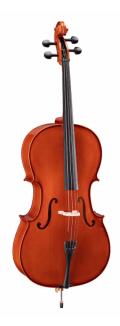

# VSPCE-12 1/2 CELLO WITH SOLID SPRUCE TOP

Virtuoso student plus offers a rich sound thanks to the solid spruce top. Built in traditional design with light brown painting and all parts are made of quality materials. Coming with bags and bow, it's a great instrument for advanced students.

### **KEY FEATURES**

| Solid spruce top                                        |
|---------------------------------------------------------|
| Maple back and sides laminated                          |
| Maple neck                                              |
| ebony figerboard                                        |
| Painted purfling                                        |
| Ebony nut                                               |
| Ebony pegs                                              |
| Maple bridge, French Style                              |
| Diecast metal tailpiece with 4 fine tuners              |
| Included wood bow with octagonal stick and natural hair |
| Padded carrying bag with bow pocket and carrying straps |