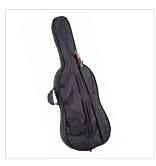

### **KEY FEATURES**

| Solid spruce top                                        |
|---------------------------------------------------------|
| Maple back and sides laminated                          |
| Maple neck                                              |
| ebony figerboard                                        |
| Painted purfling                                        |
| Ebony nut                                               |
| Ebony pegs                                              |
| Maple bridge, French Style                              |
| Diecast metal tailpiece with 4 fine tuners              |
| Included wood bow with octagonal stick and natural hair |
| Padded carrying bag with bow pocket and carrying straps |