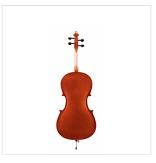

# VSPCE-12 1/2 CELLO WITH SOLID SPRUCE TOP

Virtuoso student plus offers a rich sound thanks to the solid spruce top. Built in traditional design with light brown painting and all parts are made of quality materials. Coming with bags and bow, it's a great instrument for advanced students.

### **KEY FEATURES**

| Solid spruce top                                        |
|---------------------------------------------------------|
| Maple back and sides laminated                          |
| Maple neck                                              |
| ebony figerboard                                        |
| Painted purfling                                        |
| Ebony nut                                               |
| Ebony pegs                                              |
| Maple bridge, French Style                              |
| Diecast metal tailpiece with 4 fine tuners              |
| Included wood bow with octagonal stick and natural hair |
| Padded carrying bag with bow pocket and carrying straps |