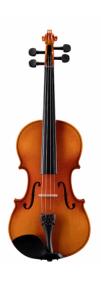

## PVI-116 1/16 VIRTUOSO PRIMO VIOLIN WITH CASE AND BOW

Virtuoso Primo series is the perfect choice for beginners demanding for affordable quality and playability. Vituoso Primo, finishes, crafting and details definetely unmatched in this market range, coming out with alloy alluminium with integrated individual adjuster tailpiece, bow, case, straps and rosin. A very complete hi-value deal.

## **KEY FEATURES**

Top: Laminated

Back and sides: laminated

Binding: well done purfling (inlaid)

Bridge: maple

Fingerboard: dyed maple

Pegs and Chinrest: dyned maple

Tailpiece: alloy alluminium with integrated individual adjuster

Bow: student model in brazilian wood section

Color: Cherry Brown

Finish: glossy

Case: preformed in brown with cream interior

Accessories: rosin, straps, strings

Size: 1/6