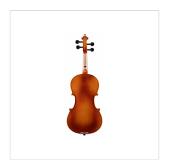

## **KEY FEATURES**

Top: Laminated

Back and sides: laminated

Binding: well done purfling (inlaid)

Bridge: maple

Fingerboard: dyed maple

Pegs and Chinrest: dyned maple

Tailpiece: alloy alluminium with integrated individual adjuster

Bow: student model in brazilian wood section

Color: Cherry Brown

Finish: glossy

Case: preformed in brown with cream interior

Accessories: rosin, straps, strings

Size: 1/6