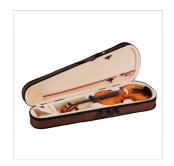

Bow: student model in brazilian wood section

Color: Cherry Brown

Finish: glossy

Case: preformed in brown with cream interior

Accessories: rosin, straps, strings

Size: 1/6