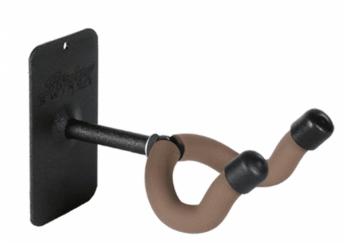

# BCC03F2-FW-Uk FRONT FACING HANGER FLAT WALL FOR UKULELE/MANDOLIN

This metal base ukulele hanger mounts to a flat wall and features a stem which holds the ukulele/mandolin 2" from the wall. The yoke pivots to securely cradle the instrument's headstock and is padded to protect your instrument's finish.

## **KEY FEATURES**

Suitable for home, school and studio display

Each hanger has a fully padded yoke which is adjustable

The yoke pivots to cradle all headstocks

The cradle end keeper rings secure instruments in the hanger

Bow holder included