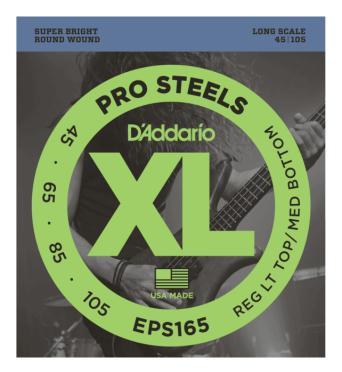

## EPS165 PROSTEELS BASS GUITAR STRINGS, CUSTOM LIGHT, 45-105, LONG SCALE

ProSteels are D'Addario's brightest and most magnetic bass strings. A specialized steel alloy delivers harmonically rich, brilliant high-end coupled with deep, tight lows that work in tandem to create the coveted "Piano tone" steel players crave. Great for both articulate fingering or aggressive picking, ProSteels give you the extra edge and punch you need to cut through the mix.EPS165 is a popular D'Addario hybrid bass set combining the high strings from an EPS170 (.45 and .65) with the low strings from an EPS160 (.85 and .105). This set is optimal for players looking for the ideal combination of biting high end, punchy lows and super long life. Fits basses with a string scale length of up to 36 1/4 inches.

# EPS165 PROSTEELS BASS GUITAR STRINGS, CUSTOM LIGHT, 45-105, LONG SCALE

### **KEY FEATURES**

Regular Light, hybrid gauge that combines EPS170 and EPS160 for an ideal combination of tone and feel with bigger bottom end

D'Addario's brightest and most magnetic bass strings offering harmonically rich, deep and penetrating tone

Fits long scale basses with a string scale length of up to 36 1/4 inches

Made in the U.S.A. for the highest quality and performance

String Gauges: Wound .045, .065, .085, .105

Environmentally friendly, corrosion resistant packaging for strings that are always fresh