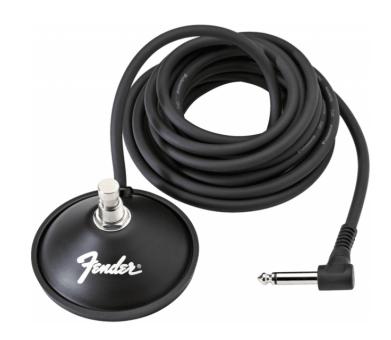

## 1-BUTTON ECONOMY ON/OFF FOOTSWITCH: WITH 1/4" JACK

Want to change the look of your Stratocaster® without spending a lot of money on a paint job? Try sprucing it up with a Stratocaster Accessory Kit. Everything you need to personalize your Stratocaster.

## **KEY FEATURES**

1/4" plug and 12' cable

Used for Mustang™ I, Mustang II, FM Series and Blues Junior™ amplifiers

Includes volume and tone knobs, tremolo arm tip, switch tip, tremolo backplate and pickup covers.