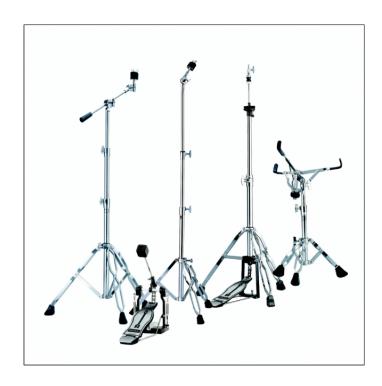

## 600 hardware pack 600 SERIES HARDWARE KIT

Built with performance in mind, the 600 series it's a heavy duty professional stands line with all the essential features needed by drummers. It represents the best compromise in terms of stability, durability and ease carry. Hi-Hat, boom and straight cymbal stands and snare stands are all equipped with double braced legs and all the adjusting mechanism you need. The 600 series Hardware Kit includes: boom cymbal stand, straight cymbal stand, hihat stand, snare stand and kick drum pedal.

## **KEY FEATURES**

Hardware kit includes: boom cymbal stand, straight cymbal stand, hihat stand, snare stand and kick drum pedal

Double-braced legs

Resistent tubing

Suggested medium level drum kit

Finish: chrome