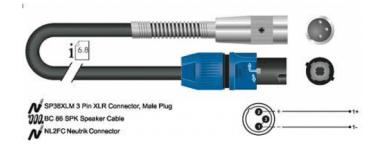

#### **KEY FEATURES**

Connectors: Speakon 2 poles female NEUTRIK® NL2FC / XLR 3 poles male SP38XLM

Twinaxial BC86SPK speaker cable

Wire area: 2x 2.50 mm<sup>2</sup>

Cable diameter: 8.7 mm

PVC jacket

PE insulation grants very low capacity

#### **SPECIFICATIONS**

Wire area 2x 2.50 mm<sup>2</sup>

Cable diameter 8.7 mm

PVC jacket

Connectors Speakon 2 poles female NEUTRIK® NL2FC / XLR 3 poles male SP38XLM