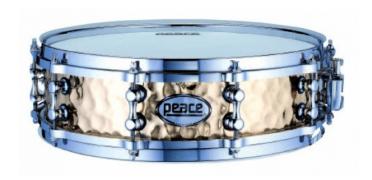

# SD-314

# 14 X 4 BRASS HAND HAMMERED SERIES SNARE

The goal in making our new Hand Hammered Snare Drums was to employ a process that made eachdrum shell different from the next. Each individual drum in this series has different tonal characteristicsbecause the hammering process produces grooves indifferent patterns. This process brings focusto the open tonality of 2mm Bronze, Brass and Copper shells, and delivers a sound as unique as the drummer that plays them.

# 14 X 4 BRASS HAND HAMMERED SERIES SNARE

### **KEY FEATURES**

1,2mm Brass Shell

1,6mm Steel Hoops

10 DEUS Microtube Lugs

Peace Heads

### **SPECIFICATIONS**

| Dimensions | 14"x4"       |
|------------|--------------|
| Shell      | Brass 1,2 mm |
| Hoops      | Steel 1,6 mm |
| Lugs       | 10           |