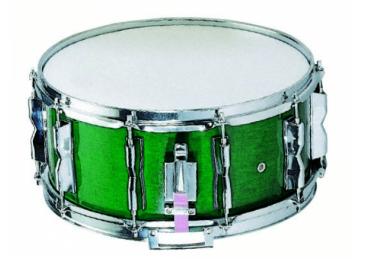

# SD-122MP-#206 14 X 6,5 - 9 PLIES MAPLE SNARE

The drums in our Batterie Maple line have been through some changes recently. By experimenting with different crafting techniques, Peace has developed an unique process for cutting bearing edges and snarebeds. These new properties combine to draw all of the finest sonic qualities from the Maple shel I, and createunparalleled depth and sensitivity in snare tone. Every element from the snare strainers to the improvedlug designs has been scrutinized and per fected to meet our new standards, all of which you will hear when you let these drums do the talking.

# SD-122MP-#206 14 X 6,5 - 9 PLIES MAPLE SNARE

### **KEY FEATURES**

| 2,3mm Triple Flange Steel Hoops 10 DA-22 Lugs | 9 plies Maple shell             |
|-----------------------------------------------|---------------------------------|
| 10 DA-22 Lugs                                 | 2,3mm Triple Flange Steel Hoops |
|                                               | 10 DA-22 Lugs                   |
| PEACE Heads                                   | PEACE Heads                     |
| Colour #206 Green                             | Colour #206 Green               |

## **SPECIFICATIONS**

| Dimensions | 14"x6,5"      |
|------------|---------------|
| Shell      | Maple 9 plies |
| Hoops      | Steel 2,3mm   |
| Lugs       | 10            |