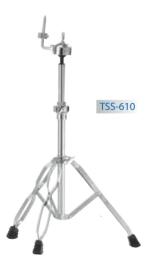

## TSS-610 600 SERIES SINGLE TOM STAND

Built with performance in mind, the 600 series it's a heavy duty professional stands line with all the essential features needed by drummers. It represents the best compromise in terms of stability, durability and ease carry. Hi-Hat, boom and straight cymbal stands and snare stands are all equipped with double braced legs and all the adjusting mechanism you need.

# TSS-610 600 SERIES SINGLE TOM STAND

### **KEY FEATURES**

Single tom stand

It allows to move them tom freely with the omniball system

Double-braced legs

Resistent tubing

Finish: chrome plate