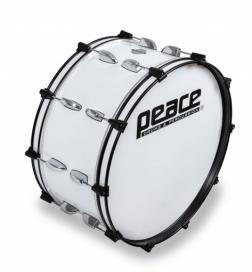

# MD-2014A CADET SERIES MARCHING BASS DRUM 20" X 14"

CADET Series is the Top-Seller in PEACE's marching drums catalogue. Mahogany/Maple shells and hi-tension lugs ensure best performance even in extreme condition. All the drums (Snares,Bass Drums & Tenor Drums) are sold with their specific accessories like Straps or Mallets.

# MD-2014A CADET SERIES MARCHING BASS DRUM 20" X 14"

### **KEY FEATURES**

Wrapped Maple/Mahogany shell

1,6mm steel Hoops

20 x DA-102-A Lugs adn DA-32C claws

**PEACE Heads** 

Included accessories: DA-49 Strap, DA-50/PR Mallets

Colour #5 Snow White

Weinght instrument: 10,1 kgs