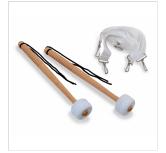

### **KEY FEATURES**

Wrapped Maple/Mahogany shell

1,6mm steel Hoops

20 x DA-102-A Lugs adn DA-32C claws

**PEACE Heads** 

Included accessories: DA-49 Strap, DA-50/PR Mallets

Colour #5 Snow White

Weinght instrument: 10,1 kgs