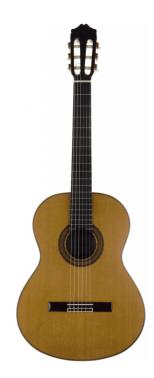

## 90 CONCERT CLASSICAL GUITAR

Concert classical guitar with solid German spruce or red cedar top and solid Indian Rosewood sides and back, hand made entirely in Spain with highly selected solid woods. Official three years guarantee by the producer MANUFACTURAS DE ALHAMBRA.

# 90 CONCERT CLASSICAL GUITAR

### **KEY FEATURES**

| TOP: red cedar                        |
|---------------------------------------|
| BACK AND SIDES: Solid Indian Rosewood |
| NECK: Spanish cedar                   |
| FINGERBOARD: Ebony                    |
| MACHINE HEADS: Luxury Gold plated     |
| Scale length: 650 mm                  |
| Nut width: 52 mm                      |
| Upper Bout thickness: 100 mm          |
| Lower Bout thickness: 107 mm          |
| Neck thickness @ 1st fret: 22 mm      |
| Neck thickness @ 12th fret: 25 mm     |
| Hardcase included                     |