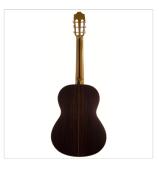

## 90 CONCERT CLASSICAL GUITAR

Concert classical guitar with solid German spruce or red cedar top and solid Indian Rosewood sides and back, hand made entirely in Spain with highly selected solid woods. Official three years guarantee by the producer MANUFACTURAS DE ALHAMBRA.

### **KEY FEATURES**

| TOP: red cedar                        |
|---------------------------------------|
| BACK AND SIDES: Solid Indian Rosewood |
| NECK: Spanish cedar                   |
| FINGERBOARD: Ebony                    |
| MACHINE HEADS: Luxury Gold plated     |
| Scale length: 650 mm                  |
| Nut width: 52 mm                      |
| Upper Bout thickness: 100 mm          |
| Lower Bout thickness: 107 mm          |
| Neck thickness @ 1st fret: 22 mm      |
| Neck thickness @ 12th fret: 25 mm     |
| Hardcase included                     |