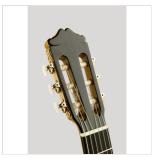

### **KEY FEATURES**

| TOP: red cedar                        |
|---------------------------------------|
| BACK AND SIDES: Solid Indian Rosewood |
| NECK: Spanish cedar                   |
| FINGERBOARD: Ebony                    |
| MACHINE HEADS: Luxury Gold plated     |
| Scale length: 650 mm                  |
| Nut width: 52 mm                      |
| Upper Bout thickness: 100 mm          |
| Lower Bout thickness: 107 mm          |
| Neck thickness @ 1st fret: 22 mm      |
| Neck thickness @ 12th fret: 25 mm     |
| Hardcase included                     |