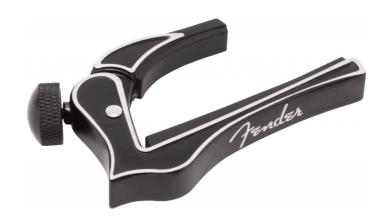

## 0990409000 DRAGON CAPO, BLACK

Simple to use and made with durable lightweight cast aluminum, the Dragon Capo delivers ideal capo performance anywhere along the neck of any acoustic or electric guitar. Convenient micro-dial thumbscrew lets you change positions quickly and easily with just the right pressure at any fret, and special protective pads won't harm neck finishes.

## 0990409000 **DRAGON CAPO, BLACK**