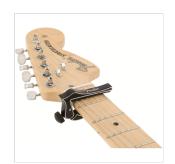

- For 6-string electric guitars with radiused fretboards
- Clamps at any fret on the exposed fretboard
- Does not interfere with your playing
- No adjustments required

## **KEY FEATURES**

For 6-string electric guitars with radiused fretboards

Clamps at any fret on the exposed fretboard

Does not interfere with your playing

No adjustments required

Black