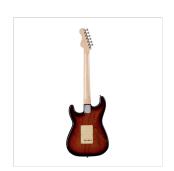

#### **KEY FEATURES**

Body: swamp ash

Neck: glossy maple

Fretboard: glossy maple

Frets: 21 (perloid)

Machine heads: vintage style made in Taiwan

Bridge: Wilkinson tremolo

Pick ups: 3 Wilkinson vintage single coils