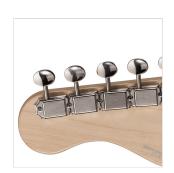

#### **KEY FEATURES**

Body: swamp ash

Neck: glossy maple

Fretboard: glossy maple

Frets: 21 (perloid)

Machine heads: vintage style made in Taiwan

Bridge: Wilkinson tremolo

Pick ups: 3 Wilkinson vintage single coils