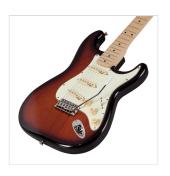

# DOUBLE CUTAWAY ELECTRIC GUITAR WITH 3 SINGLE COILS AND VINTAGE TUNERS (WILKINSON EQUIPPED, MAPLE FRETBOARD)

RIDER RETRO is born to recall the feeling of a glorious past that has never ceased to fascinate generations of guitar players. The beauty and the resonance of the ash with special retro finishes, the original Wilkinson pick ups and bridge, the hiquality made in Taiwan vintage machines heads together with mint green pickguard create instruments with stunning visual appeal and great value.

#### **KEY FEATURES**

Body: swamp ash

Neck: glossy maple

Fretboard: glossy maple

Frets: 21 (perloid)

Machine heads: vintage style made in Taiwan

Bridge: Wilkinson tremolo

Pick ups: 3 Wilkinson vintage single coils

Switch: 5 way

Pots: volume/tone/tone

Pickguard: mint green

Colour: tobacco sunburst