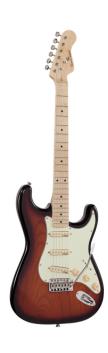

# DOUBLE CUTAWAY ELECTRIC GUITAR WITH 3 SINGLE COILS AND VINTAGE TUNERS (WILKINSON EQUIPPED, MAPLE FRETBOARD)

RIDER RETRO is born to recall the feeling of a glorious past that has never ceased to fascinate generations of guitar players. The beauty and the resonance of the ash with special retro finishes, the original Wilkinson pick ups and bridge, the hiquality made in Taiwan vintage machines heads together with mint green pickguard create instruments with stunning visual appeal and great value.

#### **KEY FEATURES**

Body: swamp ash

Neck: glossy maple

Fretboard: glossy maple

Frets: 21 (perloid)

Machine heads: vintage style made in Taiwan

Bridge: Wilkinson tremolo

Pick ups: 3 Wilkinson vintage single coils

Switch: 5 way

Pots: volume/tone/tone

Pickguard: mint green

Colour: tobacco sunburst