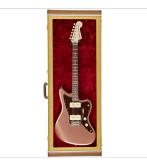

## 0995000300 GUITAR DISPLAY CASE, TWEED

Display your cherished instrument in style with this wall display case. Crafted with the same road-reliable materials as our Classic Series cases, this 3-ply hardshell wood display case boasts a plexiglass viewing pane to show off your guitar. The nitro-safe hanger padding won't damage delicate finishes, while the soft crushed acrylic plush interior lining ensures your Fender instrument remains scratch and damage-free.

### **KEY FEATURES**

Vertical-mount electric guitar display case

Tweed exterior: Red plush interior with brass hardware

Black exterior: Black plush interior with chrome hardware

Dimensions: Exterior: 46.63"L x 17.5"W x 4.5"D Interior: 43.75"L x 16"W x 3.625"D