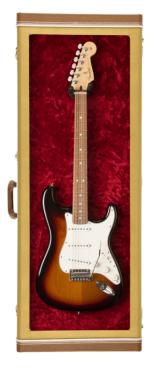

## 0995000300 GUITAR DISPLAY CASE, TWEED

Display your cherished instrument in style with this wall display case. Crafted with the same road-reliable materials as our Classic Series cases, this 3-ply hardshell wood display case boasts a plexiglass viewing pane to show off your guitar. The nitro-safe hanger padding won't damage delicate finishes, while the soft crushed acrylic plush interior lining ensures your Fender instrument remains scratch and damage-free.

# 0995000300 GUITAR DISPLAY CASE, TWEED

### **KEY FEATURES**

Vertical-mount electric guitar display case

Tweed exterior: Red plush interior with brass hardware

Black exterior: Black plush interior with chrome hardware

Dimensions: Exterior: 46.63"L x 17.5"W x 4.5"D Interior: 43.75"L x 16"W x 3.625"D