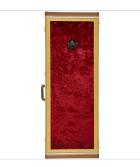

## 0995000300 GUITAR DISPLAY CASE, TWEED

Display your cherished instrument in style with this wall display case. Crafted with the same road-reliable materials as our Classic Series cases, this 3-ply hardshell wood display case boasts a plexiglass viewing pane to show off your guitar. The nitro-safe hanger padding won't damage delicate finishes, while the soft crushed acrylic plush interior lining ensures your Fender instrument remains scratch and damage-free.

### **KEY FEATURES**

Vertical-mount electric guitar display case

Tweed exterior: Red plush interior with brass hardware

Black exterior: Black plush interior with chrome hardware

Dimensions: Exterior: 46.63"L x 17.5"W x 4.5"D Interior: 43.75"L x 16"W x 3.625"D