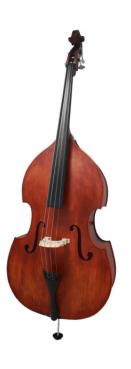

### P806-34

# VIRTUOSO PRO SOLID SPRUCE TOP HAND MADE 3/4 DOUBLEBASS

Handcrafted with the best materials, P806 is a visually stunning doublebass with rich and deep sound, thanks to the solid spruce top. With its classic design in violin shape, it's coming a light brown satin finish enhancing the visual appeal of wood. Including bow and padded carrying bag, it's the perfect instrument for the advanced student