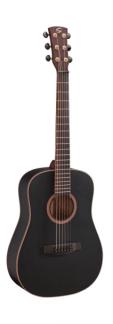

# BA200-COMPACT SHADOW SERIES ACOUSTIC GUITAR (COMPACT SIZE)

SHADOW series were born to gather quality construction, tone, style and outstanding visual appeal. The black satin finish, the Gold machine heads with black satin button and the solid top deliver remarkable quality and look.

#### **KEY FEATURES**

Body: solid sitka spriuce (top) + mahogany (back & sides)

Neck: set-in mahogany

Tastiera: Eco-rosewood (CITES compliant)

Frets: 20

Machine heads: Grover Black

Bridge: Eco-rosewood (CITES compliant)

Machine heads: gold with black satin button

Body binding: mahogany + maple

Back strip: mahogany + maple

Compact size (83cm total length)

Diapason: 29.7cm

Equipped with d'Addario EXP

Colour: Matte Black