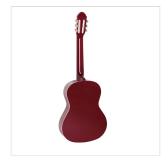

# PRIMERA STUDENT 44-RDS TOLEDO PRIMERA STUDENT CLASSICAL GUITAR 4/4

Toledo PRIMERA STUDENT was conceived to help the students in their first steps. The soft fretboard ease the fingering and results in comfortable playing, helping the student to approach the instrument in the right way.

# PRIMERA STUDENT 44-RDS TOLEDO PRIMERA STUDENT CLASSICAL GUITAR 4/4

# KEY FEATURES Top: plywood Back and sides: plywood Fretboard: hardwood Machine heads: standard Accurate set up Truss rod Finish: red sunburst