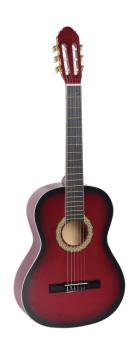

# PRIMERA STUDENT 44-RDS TOLEDO PRIMERA STUDENT CLASSICAL GUITAR 4/4

Toledo PRIMERA STUDENT was conceived to help the students in their first steps. The soft fretboard ease the fingering and results in comfortable playing, helping the student to approach the instrument in the right way.

# PRIMERA STUDENT 44-RDS TOLEDO PRIMERA STUDENT CLASSICAL GUITAR 4/4

# KEY FEATURES Top: plywood Back and sides: plywood Fretboard: hardwood Machine heads: standard Accurate set up Truss rod Finish: red sunburst