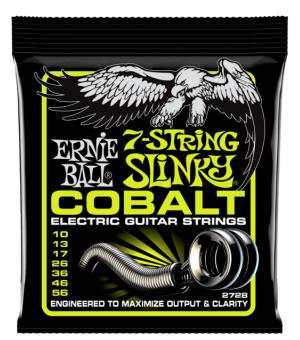

# P02728 EXTRA SLINKY COBALT 7-STRING ELECTRIC GUITAR STRINGS

Ernie Ball Cobalt Slinky Electric Guitar Strings provide an extended dynamic range, incredible harmonic response, increased low end, and crisp, clear highs. Cobalt provides a stronger magnetic relationship between pickups and strings than any other alloy previously available. Cobalt Slinky guitar strings are also soft and silky to the touch, making string bending a breeze.

### **KEY FEATURES**

Material: Cobalt

Incredible harmonic response

Crisp and clear highs

Gauges .010, .013, .017, .026, .036, .046, .056